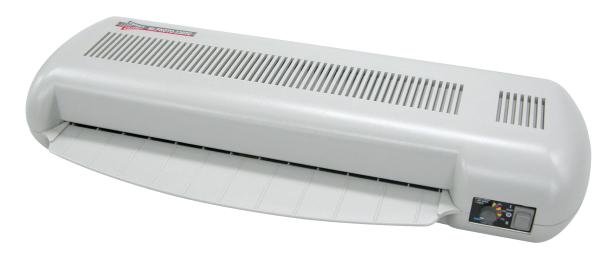

#### Compact and portable, stylish and simple to use.

Pouch Laminator for Photograph
Carrier-free Operation
Hot & Cold Lamination
Color Printing Foil Transfer

## Mr.PHOTO 150TC/230TC/330TC/470TC

- Compact and portable, stylish and simple to use.
- Perfect results with a wide range of document size in variety of thickness (up to 1mm).
- Remarkable, user-friendly operation for perfect, quality result
- Heating system by mica Heating Technology
- Temperature Control (TC) and Reverse Function

### **Pouch Laminator**

The versatile Mr.PHOTO laminators enable you to always achieve professional results whatever the application is. In schools, offices, shops, restaurants, at home, and in fact can be used anywhere.