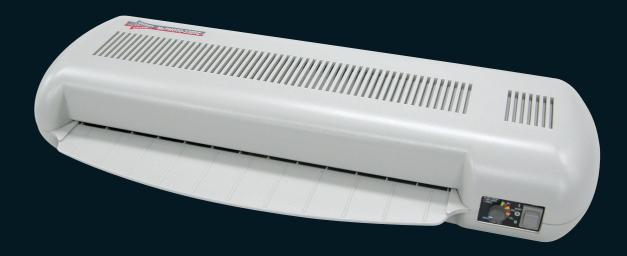

#### Compact and portable, stylish and simple to use.

Pouch Laminator for Photograph
Carrier-free Operation
Hot & Cold Lamination
Color Printing Foil Transfer

## Mr.PHOTO 150TC/230TC/330TC/470TC

- Compact and portable, stylish and simple to use.
- Perfect results with a wide range of document size in variety of thickness (up to 1mm).
- Remarkable, user-friendly operation for perfect, quality result
- Heating system by mica Heating Technology
- Temperature Control (TC) and Reverse Function

### **Pouch Laminator**

The versatile Mr.PHOTO laminators enable you to always achieve professional results whatever the application is. In schools, offices, shops, restaurants, at home, and in fact can be used anywhere.