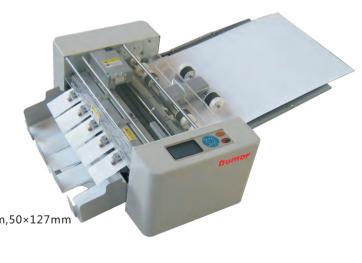

#### **Specification**

In-feed paper size SRA3 or A3
Paper weight 180-300GSM
Slitting width 50mm

Out put paper size 50×45mm,50×50mm,50×54mm,50×90mm,50×127mm
Output column 5

Tray capacity 8mm

Process speed 15 sheets/minute
Dimensions 800×500×700mm

Operation Display LCD Panel
Power Supply 220V/50HZ